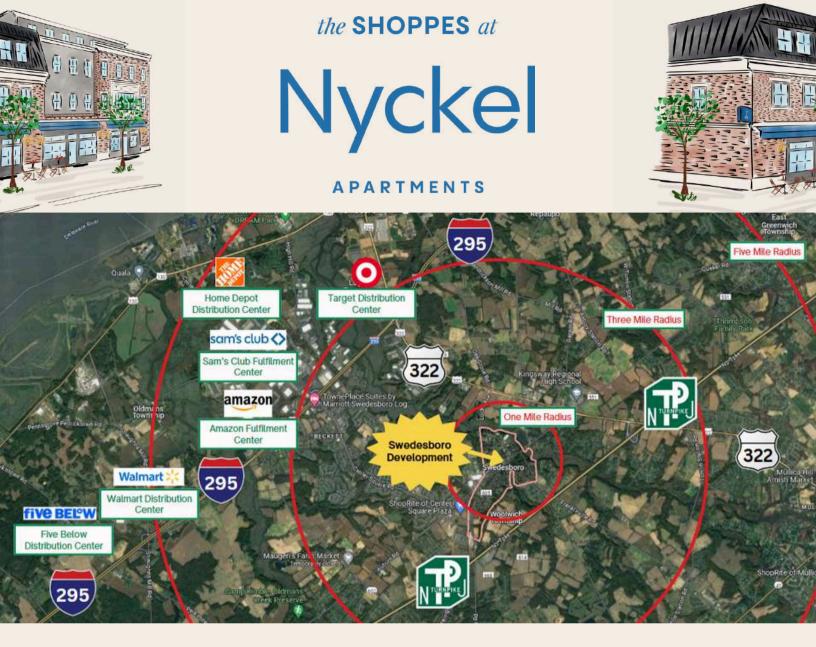

Additionally, major distribution centers for Amazon, Walmart, and Target–less than five miles away along the thriving and expanding 322 Corridor–have increased the local workforce, are **boosting the economy** and creating a **steady customer base**. With easy access to the New Jersey Turnpike and **proximity to Philadelphia**, Swedesboro offers businesses **urban connectivity** while maintaining a charming **small-town feel**, making it an ideal location for growth and success.