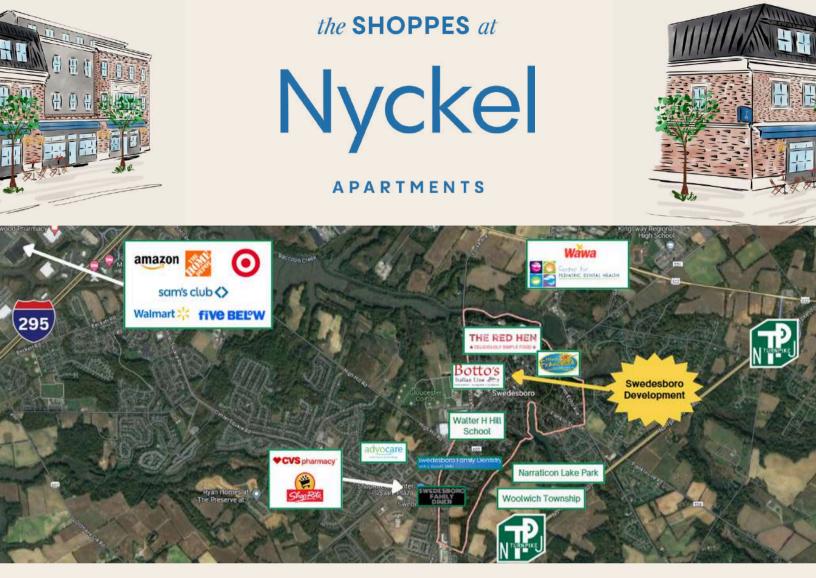

# Our Location

Located in the heart of historic Swedesboro, NJ, The Shoppes at Nyckel are **ideally situated** between Downtown Swedesboro and popular local spots. With attractions like The Red Hen and Botto's Italian Market nearby, the location draws both locals and visitors alike. These establishments enhance the vibrant atmosphere and drive **foot traffic**, benefiting nearby businesses.